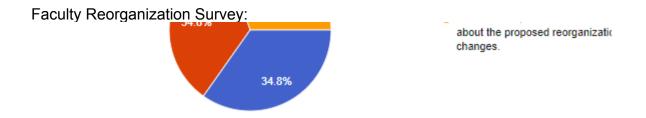

Faculty Reorganization Survey:

23 responses

 I SUPPORT the proposed reorganization changes.
I DO NOT support the proposed reorganization changes.
I am not sure. I need more inform