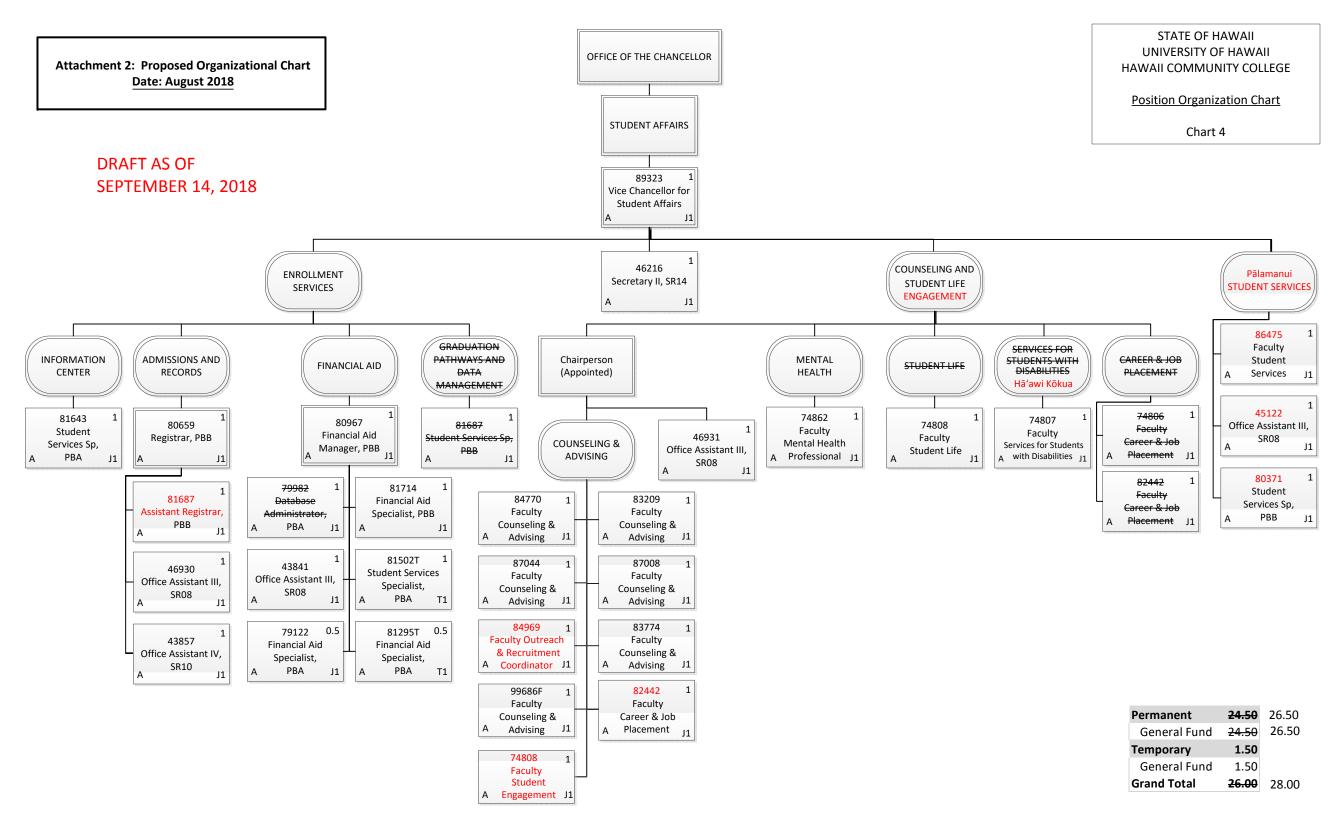

| Permanent    | <del>6.00</del> | 7.00 |
|--------------|-----------------|------|
| General Fund | <del>5.00</del> | 6.00 |
| Special Fund | 1.00            |      |
| Temporary    | 1.00            |      |
| General Fund | 1.00            |      |
| Grand Total  | <del>7.00</del> | 8.00 |