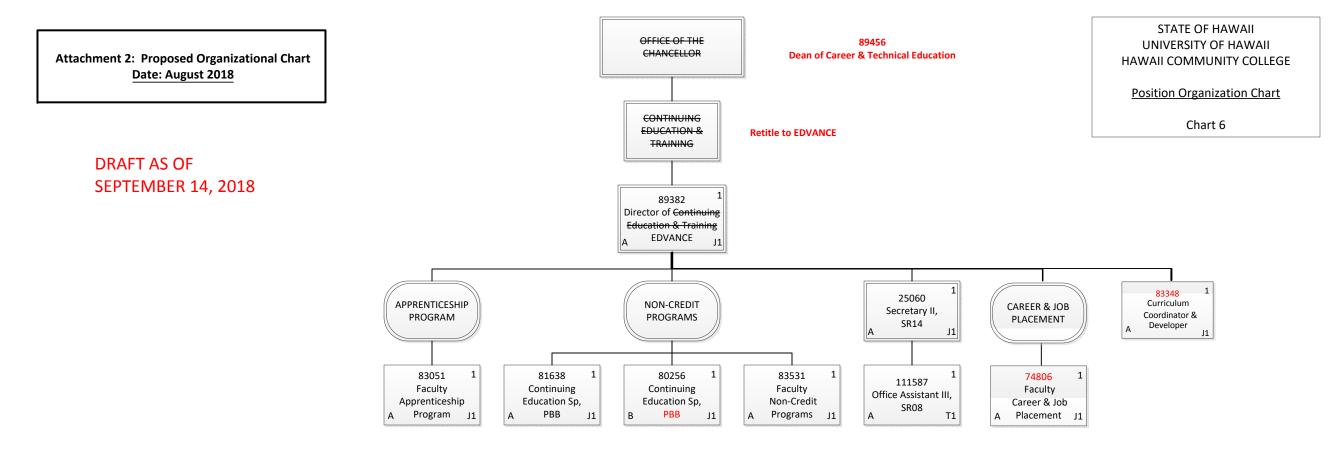

| Permanent    | <del>6.00</del> | 7.00 |
|--------------|-----------------|------|
| General Fund | <del>5.00</del> | 6.00 |
| Special Fund | 1.00            |      |
| Temporary    | 1.00            |      |
| General Fund | 1.00            |      |
| Grand Total  | <del>7.00</del> | 8.00 |