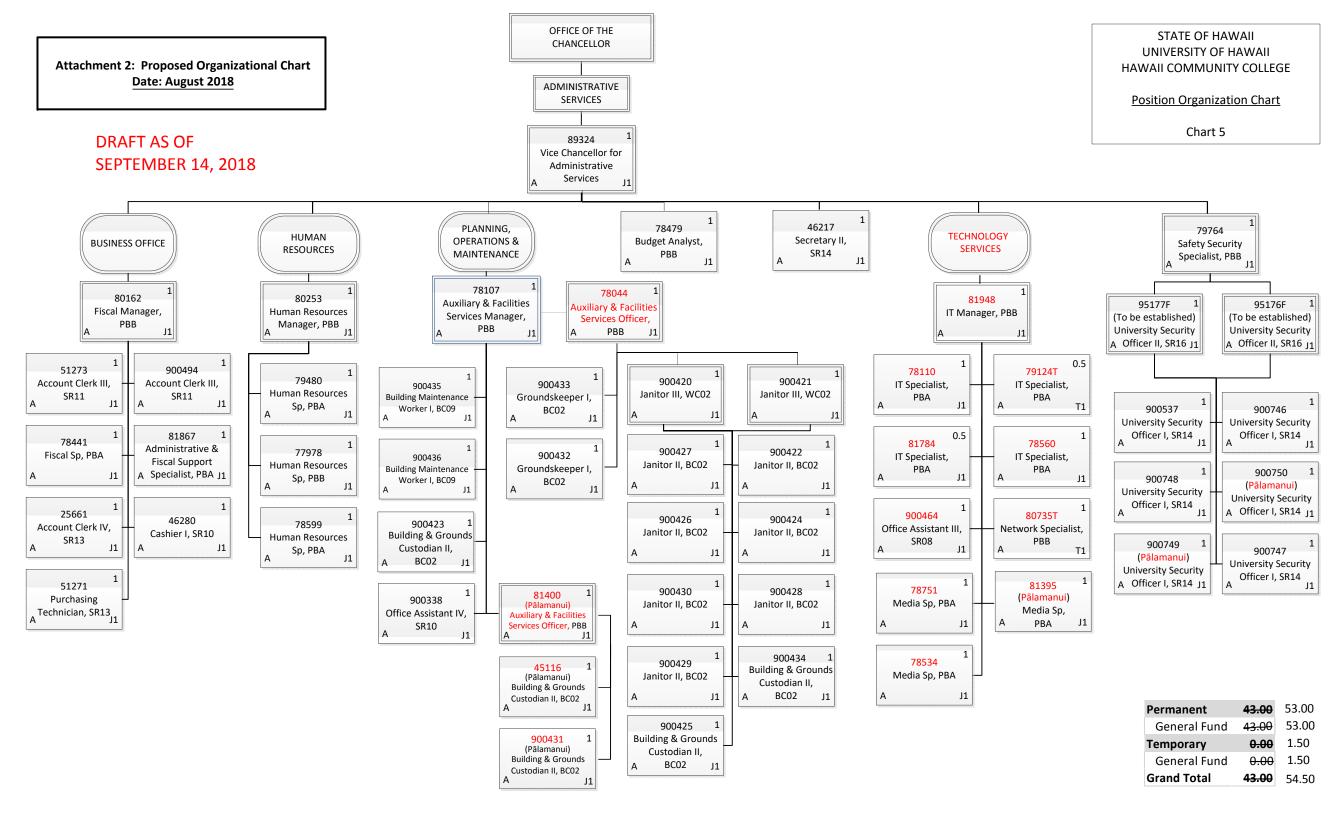

| Permanent    | 230.00 |
|--------------|--------|
| General Fund | 229.00 |
| Special Fund | 1.00   |
| Temporary    | 5.00   |
| General Fund | 5.00   |
| Grand Total  | 235.00 |



| Permanent    | <del>5.00</del> | 9.00 |
|--------------|-----------------|------|
| General Fund | <del>5.00</del> | 9.00 |
| Grand Total  | <del>5.00</del> | 9.00 |



ARTS & SCIENCES

| Permanent    | 4.00 |
|--------------|------|
| General Fund | 4.00 |
| Grand Total  | 4.00 |







| Permanent    | <del>19.50</del> | 10.00 |
|--------------|------------------|-------|
| General Fund | <del>19.50</del> | 10.00 |
| Temporary    | <del>1.50</del>  | 0.00  |
| General Fund | <del>1.50</del>  | 0.00  |
| Grand Total  | <del>21.00</del> | 10.00 |







| Permanent    | <del>6.00</del> | 7.00 |
|--------------|-----------------|------|
| General Fund | <del>5.00</del> | 6.00 |
| Special Fund | 1.00            |      |
| Temporary    | 1.00            |      |
| General Fund | 1.00            |      |
| Grand Total  | <del>7.00</del> | 8.00 |



General Fund 15.00 8.00 Grand Total 15.00 8.00