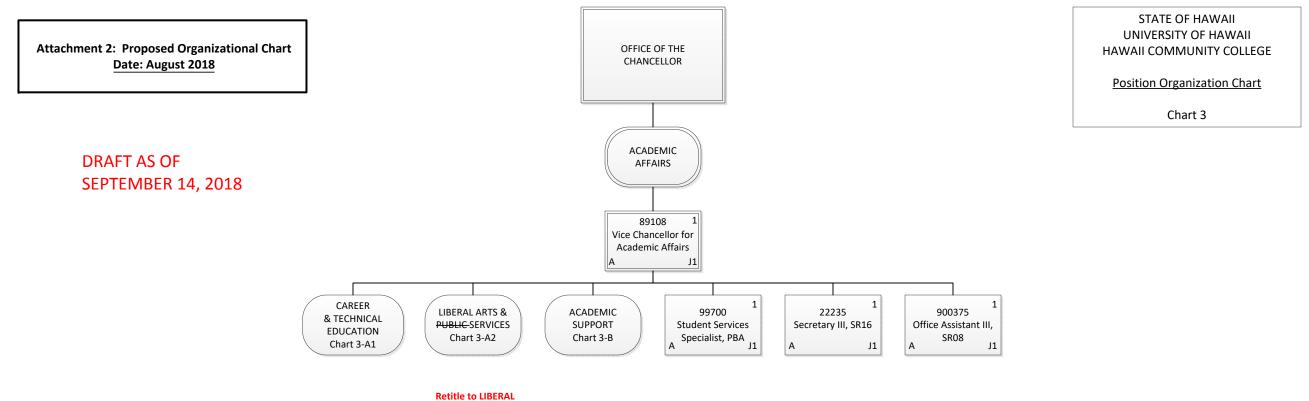

| Permanent    | 230.00 |
|--------------|--------|
| General Fund | 229.00 |
| Special Fund | 1.00   |
| Temporary    | 5.00   |
| General Fund | 5.00   |
| Grand Total  | 235.00 |



| Permanent    | <del>5.00</del> | 9.00 |
|--------------|-----------------|------|
| General Fund | <del>5.00</del> | 9.00 |
| Grand Total  | <del>5.00</del> | 9.00 |



ARTS & SCIENCES

| Permanent    | 4.00 |
|--------------|------|
| General Fund | 4.00 |
| Grand Total  | 4.00 |







| Permanent    | <del>19.50</del> | 10.00 |
|--------------|------------------|-------|
| General Fund | <del>19.50</del> | 10.00 |
| Temporary    | <del>1.50</del>  | 0.00  |
| General Fund | <del>1.50</del>  | 0.00  |
| Grand Total  | <del>21.00</del> | 10.00 |







| Permanent    | <del>6.00</del> | 7.00 |
|--------------|-----------------|------|
| General Fund | <del>5.00</del> | 6.00 |
| Special Fund | 1.00            |      |
| Temporary    | 1.00            |      |
| General Fund | 1.00            |      |
| Grand Total  | <del>7.00</del> | 8.00 |



General Fund 15.00 8.00 Grand Total 15.00 8.00