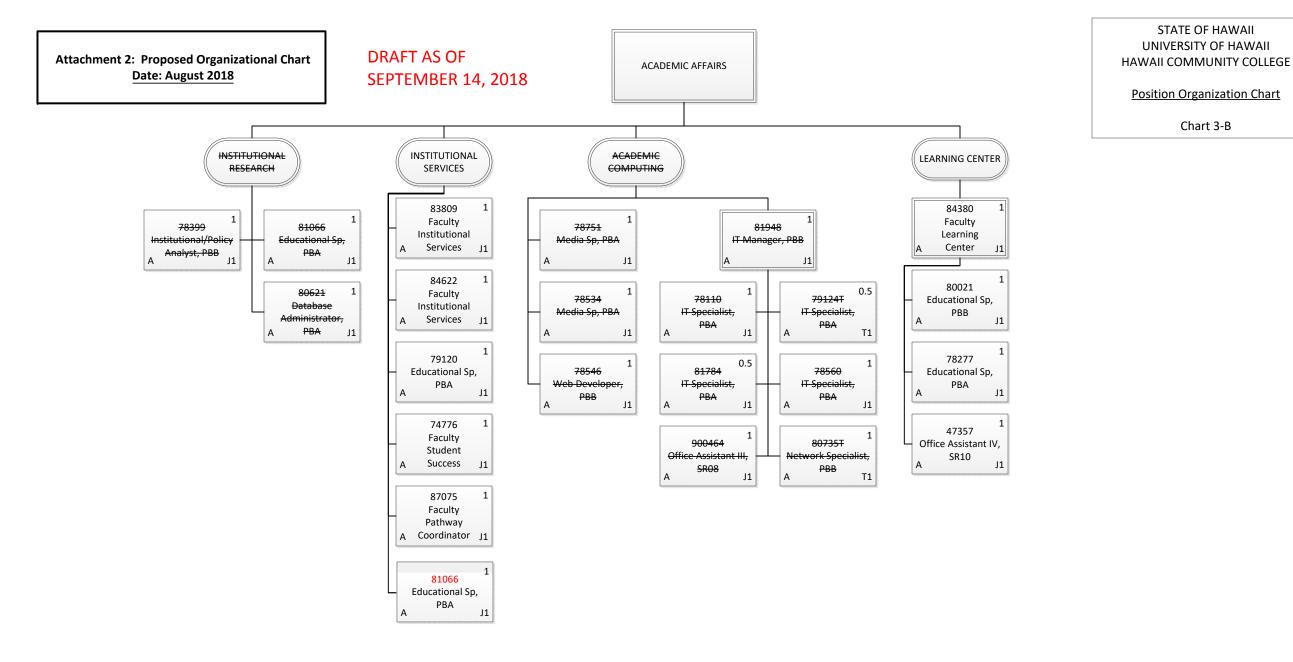

| Permanent    | 230.00 |
|--------------|--------|
| General Fund | 229.00 |
| Special Fund | 1.00   |
| Temporary    | 5.00   |
| General Fund | 5.00   |
| Grand Total  | 235.00 |



| Permanent    | <del>5.00</del> | 9.00 |
|--------------|-----------------|------|
| General Fund | <del>5.00</del> | 9.00 |
| Grand Total  | <del>5.00</del> | 9.00 |



ARTS & SCIENCES

| Permanent    | 4.00 |
|--------------|------|
| General Fund | 4.00 |
| Grand Total  | 4.00 |







| Permanent    | <del>19.50</del> | 10.00 |
|--------------|------------------|-------|
| General Fund | <del>19.50</del> | 10.00 |
| Temporary    | <del>1.50</del>  | 0.00  |
| General Fund | <del>1.50</del>  | 0.00  |
| Grand Total  | <del>21.00</del> | 10.00 |







| Permanent    | <del>6.00</del> | 7.00 |
|--------------|-----------------|------|
| General Fund | <del>5.00</del> | 6.00 |
| Special Fund | 1.00            |      |
| Temporary    | 1.00            |      |
| General Fund | 1.00            |      |
| Grand Total  | <del>7.00</del> | 8.00 |



General Fund 15.00 8.00 Grand Total 15.00 8.00