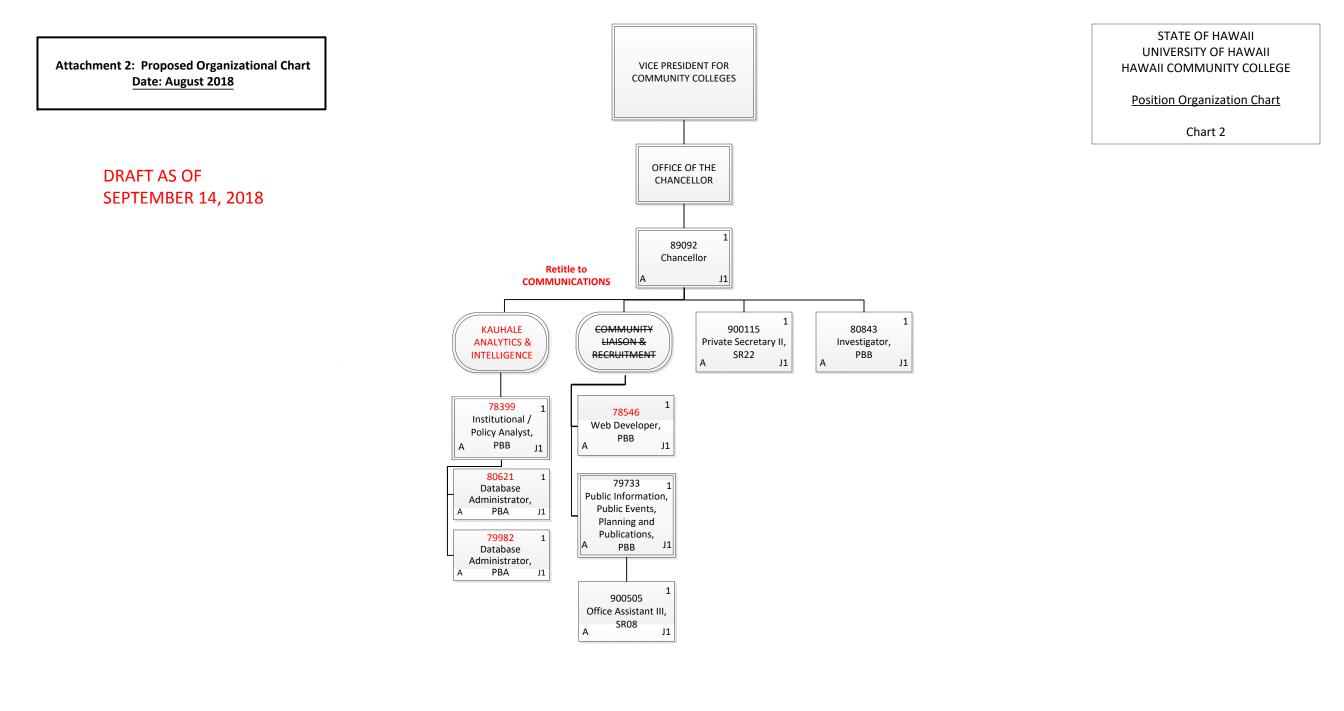

| Permanent    | 230.00 |
|--------------|--------|
| General Fund | 229.00 |
| Special Fund | 1.00   |
| Temporary    | 5.00   |
| General Fund | 5.00   |
| Grand Total  | 235.00 |



| Permanent    | <del>5.00</del> | 9.00 |
|--------------|-----------------|------|
| General Fund | <del>5.00</del> | 9.00 |
| Grand Total  | <del>5.00</del> | 9.00 |



ARTS & SCIENCES

| Permanent    | 4.00 |
|--------------|------|
| General Fund | 4.00 |
| Grand Total  | 4.00 |







| Permanent    | <del>19.50</del> | 10.00 |
|--------------|------------------|-------|
| General Fund | <del>19.50</del> | 10.00 |
| Temporary    | <del>1.50</del>  | 0.00  |
| General Fund | <del>1.50</del>  | 0.00  |
| Grand Total  | <del>21.00</del> | 10.00 |







| Permanent    | <del>6.00</del> | 7.00 |
|--------------|-----------------|------|
| General Fund | <del>5.00</del> | 6.00 |
| Special Fund | 1.00            |      |
| Temporary    | 1.00            |      |
| General Fund | 1.00