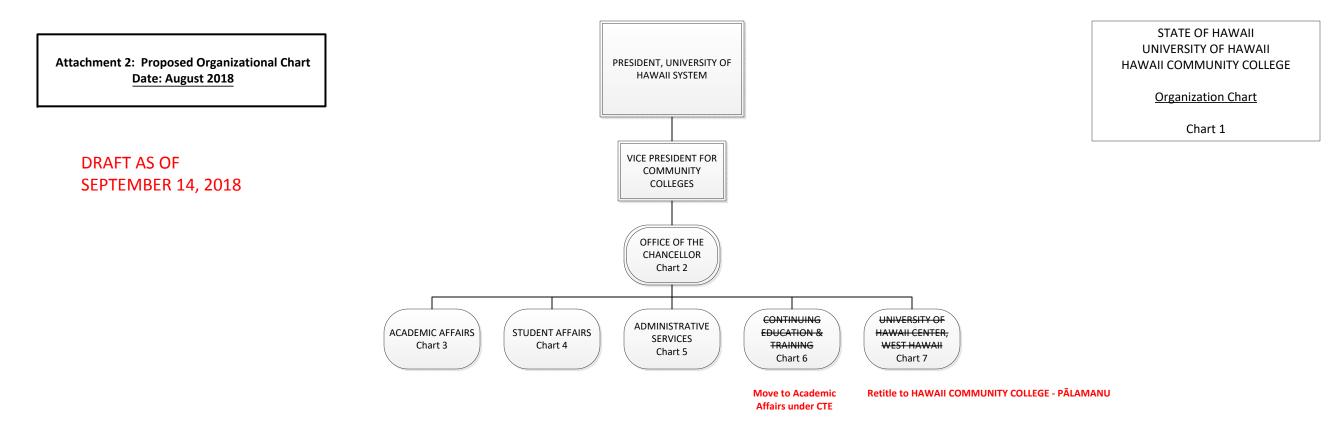

| Permanent    | 230.00 |
|--------------|--------|
| General Fund | 229.00 |
| Special Fund | 1.00   |
| Temporary    | 5.00   |
| General Fund | 5.00   |
| Grand Total  | 235.00 |



| Permanent    | <del>5.00</del> | 9.00 |
|--------------|-----------------|------|
| General Fund | <del>5.00</del> | 9.00 |
| Grand Total  | <del>5.00</del> | 9.00 |



ARTS & SCIENCES

| Permanent    | 4.00 |
|--------------|------|
| General Fund | 4.00 |
| Grand Total  | 4.00 |







| Permanent    | <del>19.50</del> | 10.00 |
|--------------|------------------|-------|
| General Fund | <del>19.50</del> | 10.00 |
| Temporary    | <del>1.50</del>  | 0.00  |
| General Fund | <del>1.50</del>  | 0.00  |
| Grand Total  | <del>21.00</del> | 10.00 |







| Permanent    | <del>6.00</del> | 7.00 |
|--------