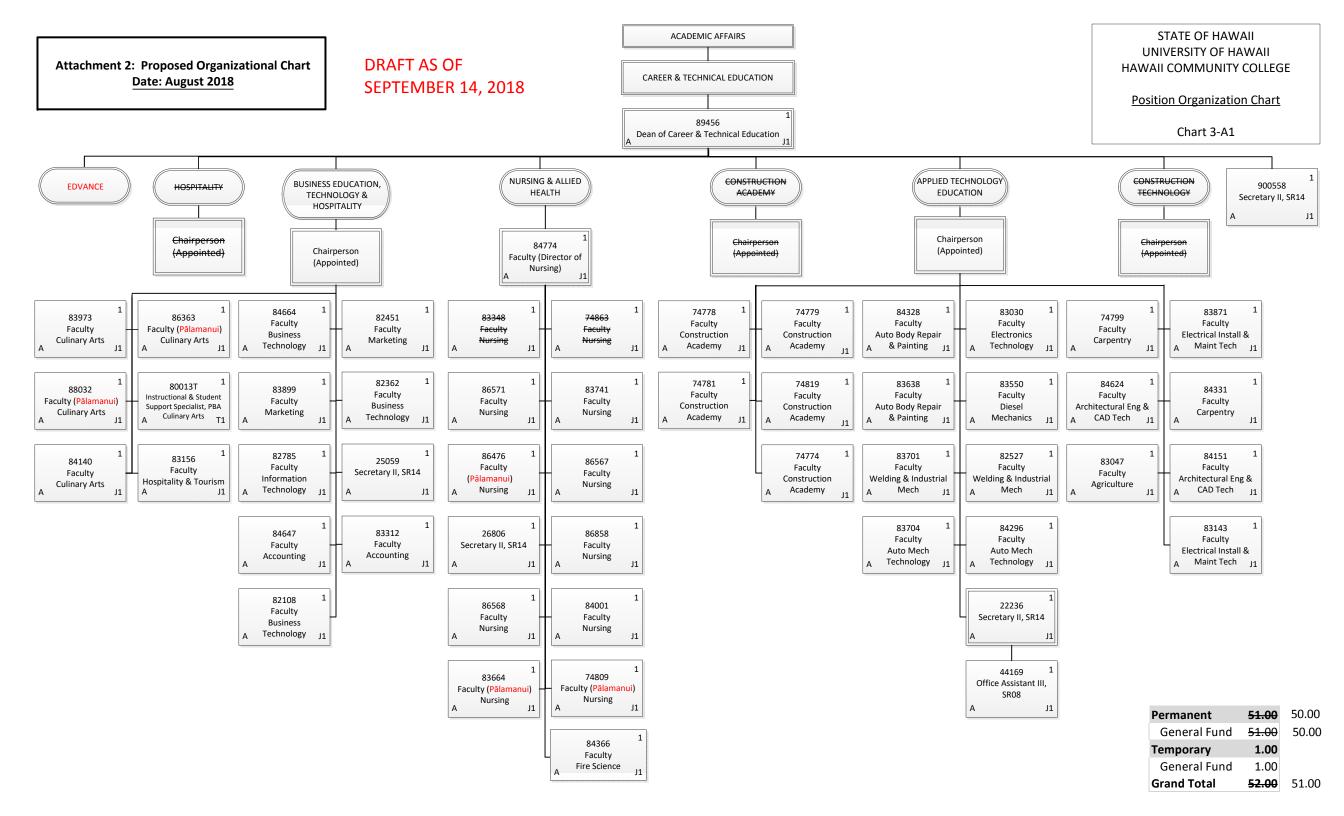

| Permanent    | 230.00 |
|--------------|--------|
| General Fund | 229.00 |
| Special Fund | 1.00   |
| Temporary    | 5.00   |
| General Fund | 5.00   |
| Grand Total  | 235.00 |



| Permanent    | <del>5.00</del> | 9.00 |
|--------------|-----------------|------|
| General Fund | <del>5.00</del> | 9.00 |
| Grand Total  | <del>5.00</del> | 9.00 |



ARTS & SCIENCES

| Permanent    | 4.00 |
|--------------|------|
| General Fund | 4.00 |
| Grand Total  | 4.00 |







| Permanent    | <del>19.50</del> | 10.00 |
|--------------|------------------|-------|
| General Fund | <del>19.50</del> | 10.00 |
| Temporary    | <del>1.50</del>  | 0.00  |
| General Fund | <del>1.50</del>  | 0.00  |
| Grand Total  | <del>21.00</del> | 10.00 |







| Permanent    | <del>6.00</del> | 7.00 |
|--------------|-----------------|------|
| General Fund | <del>5.00</del> | 6.00 |
| Special Fund | 1.00            |      |
| Temporary    | 1.00            |      |
| General Fund | 1.00            |      |
| Grand Total  | <del>7.00</del> | 8.00 |



General Fund 15.00 8.00 Grand Total 15.00 8.00