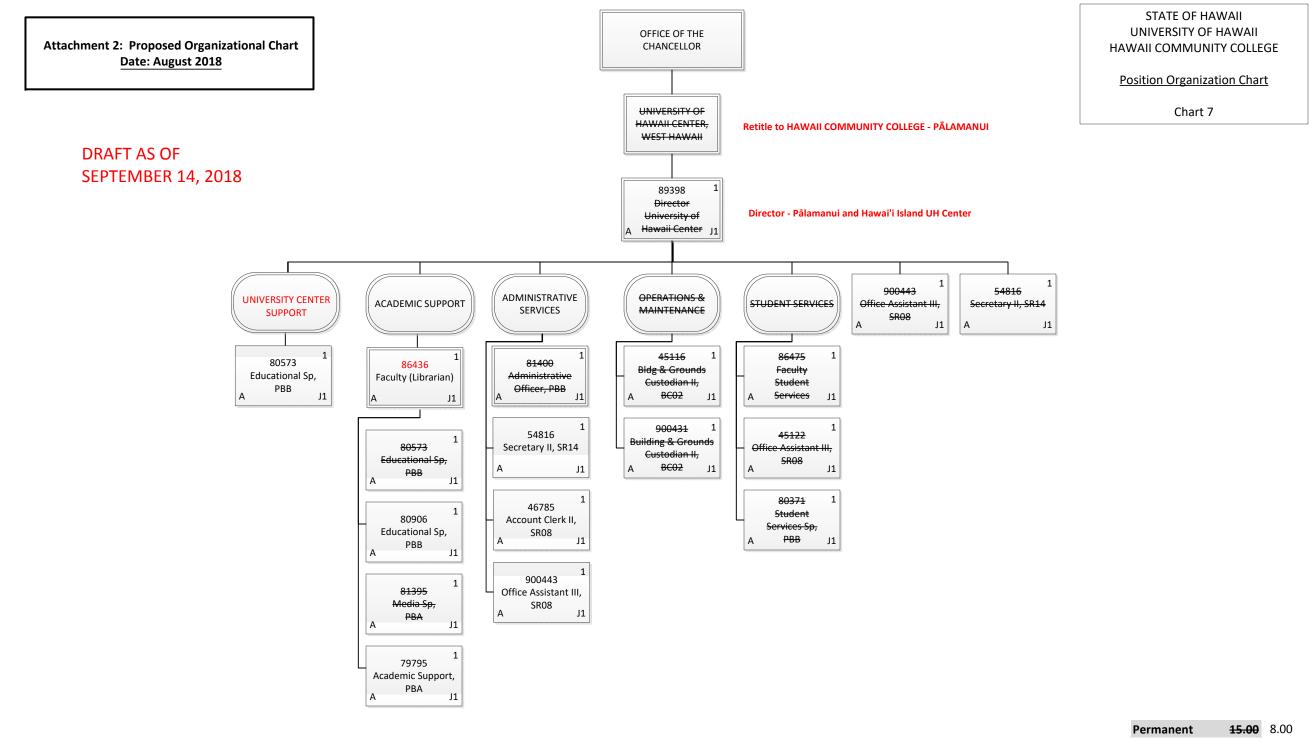

|-----------------|------|
| General Fund | <del>5.00</del> | 9.00 |
| Grand Total  | <del>5.00</del> | 9.00 |



ARTS & SCIENCES

| Permanent    | 4.00 |
|--------------|------|
| General Fund | 4.00 |
| Grand Total  | 4.00 |







| Permanent    | <del>19.50</del> | 10.00 |
|--------------|------------------|-------|
| General Fund | <del>19.50</del> | 10.00 |
| Temporary    | <del>1.50</del>  | 0.00  |
| General Fund | <del>1.50</del>  | 0.00  |
| Grand Total  | <del>21.00</del> | 10.00 |







| Permanent    | <del>6.00</del> | 7.00 |
|--------------|-----------------|------|
| General Fund | <del>5.00</del> | 6.00 |
| Special Fund | 1.00            |      |
| Temporary    | 1.00            |      |
| General Fund | 1.00            |      |
| Grand Total  | <del>7.00</del> | 8.00 |



General Fund 15.00 8.00 Grand Total 15.00 8.00