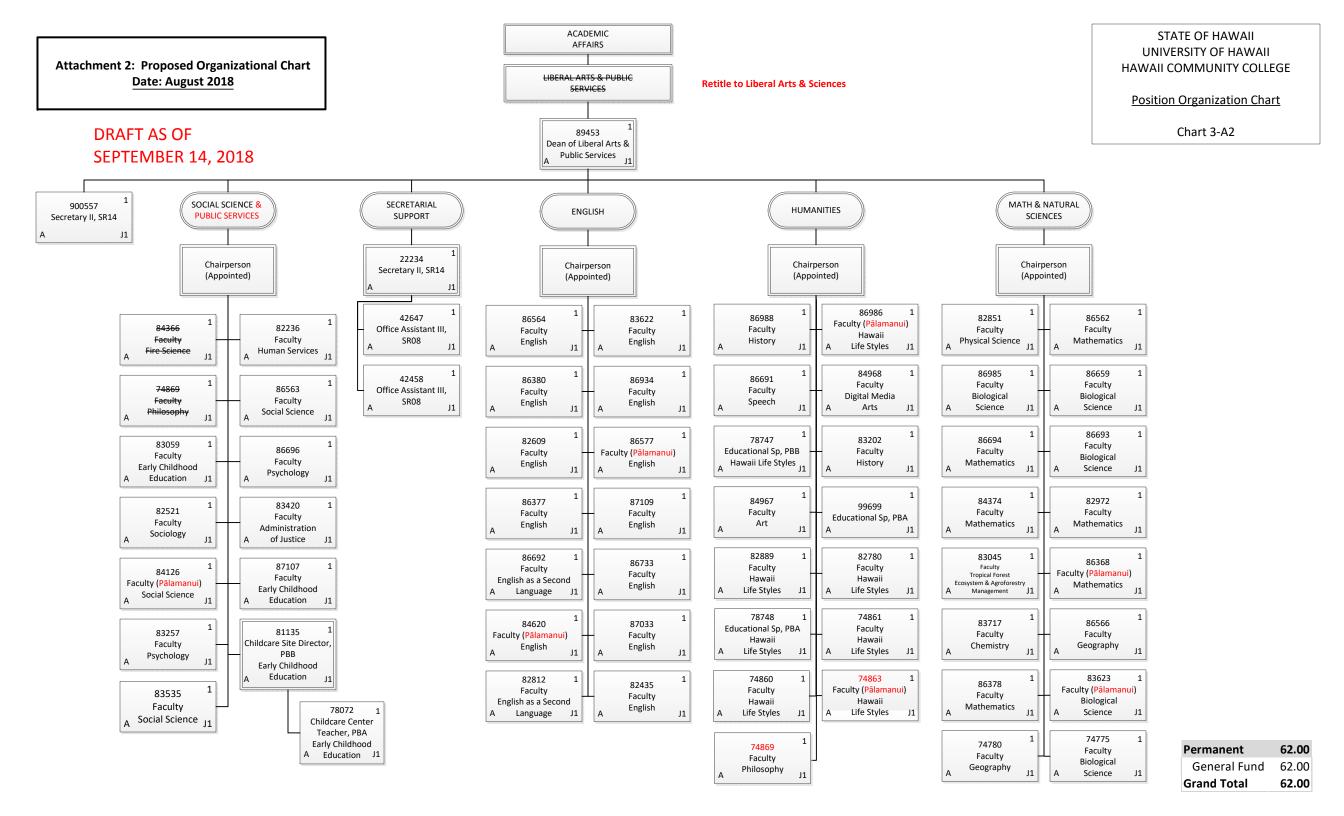

ARTS & SCIENCES

| Permanent    | 4.00 |
|--------------|------|
| General Fund | 4.00 |
| Grand Total  | 4.00 |

| Permanent    | <del>19.50</del> | 10.00 |
|--------------|------------------|-------|
| General Fund | <del>19.50</del> | 10.00 |
| Temporary    | <del>1.50</del>  | 0.00  |
| General Fund | <del>1.50</del>  | 0.00  |
| Grand Total  | <del>21.00</del> | 10.00 |